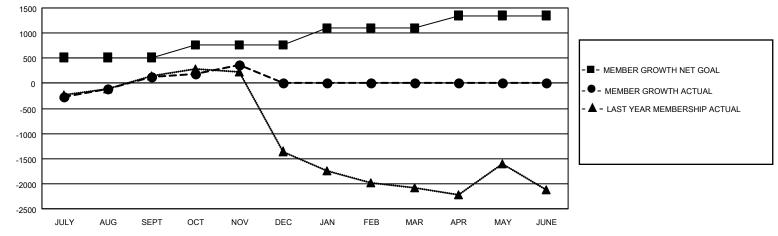

## GMT MONTHLY MEMBERSHIP PROGRESS REPORT Results as of: 11/30/2024

Multiple District 315

**LOCATION: REP OF BANGLADESH** 

GMT CA 6 - S

| Clubs         |               |             |               | Members               |                          |                         |                                                    |  |
|---------------|---------------|-------------|---------------|-----------------------|--------------------------|-------------------------|----------------------------------------------------|--|
|               | RESULTS FOR   | R 2024-2025 |               | RESULTS FOR 2024-2025 |                          |                         |                                                    |  |
| QUARTER       | NEW CLUB GOAL | NEW CLUBS   | DROPPED CLUBS | QUARTER ME            | EMBER GROWTH NET<br>GOAL | MEMBER GROWTH<br>ACTUAL | DROPPED<br>MEMBERS ACTUAL<br>(including transfers) |  |
| JULY/AUG/SEPT | 33            | 38          | 10            | JULY/AUG/SEPT         | - 514                    | 1,649                   | 1,029                                              |  |
| OCT/NOV/DEC   | 0             | 10          | 0             | OCT/NOV/DEC           | 245                      | 718                     | 423                                                |  |
| JAN/FEB/MAR   | 24            | 0           | 0             | JAN/FEB/MAR           | 348                      | 0                       | 0                                                  |  |
| APR/MAY/JUNE  | 13            | 0           | 0             | APR/MAY/JUNE          | 243                      | 0                       | 0                                                  |  |

## GOALS AND ACTUAL MEMBERS CUMULATIVE

| DROPPED CLUBS: 10                 |       | 187 CLUBS OF 829 ADDED 1 OR MORE | GENDER DISTRIBUTION             |                 |   |
|-----------------------------------|-------|----------------------------------|---------------------------------|-----------------|---|
|                                   |       | NEW MEMBERS                      | MALE                            | 17,455 (77.12%) |   |
| DROPPED MEMBERS                   |       |                                  | FEMALE                          | 5,180 (22.88%)  |   |
| DECEASED                          | 6     | CLICK HERE FOR CUMULATIVE        | TOTAL FAMILY UNIT MEMBERS       |                 | 0 |
| CLUB CANCELLED 241<br>OTHER 1,203 |       | MEMBERSHIP DATA                  | FAMILY MEMBERS PAYING HALF DUES |                 | 0 |
| TOTAL                             | 1,450 |                                  | 0000                            |                 |   |