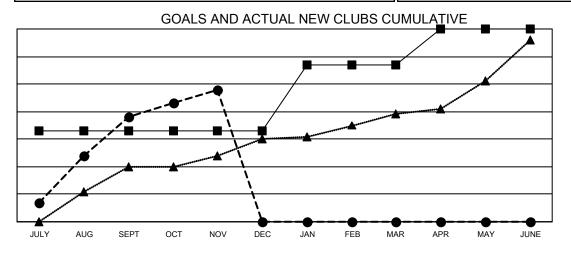

## GMT MONTHLY MEMBERSHIP PROGRESS REPORT Results as of: 11/30/2024

Multiple District 315

**LOCATION: REP OF BANGLADESH** 

GMT CA 6 - S

| Clubs         |               |             |               | Members               |                          |                         |                                                    |  |
|---------------|---------------|-------------|---------------|-----------------------|--------------------------|-------------------------|----------------------------------------------------|--|
|               | RESULTS FOR   | R 2024-2025 |               | RESULTS FOR 2024-2025 |                          |                         |                                                    |  |
| QUARTER       | NEW CLUB GOAL | NEW CLUBS   | DROPPED CLUBS | QUARTER ME            | EMBER GROWTH NET<br>GOAL | MEMBER GROWTH<br>ACTUAL | DROPPED<br>MEMBERS ACTUAL<br>(including transfers) |  |
| JULY/AUG/SEPT | 33            | 38          | 10            | JULY/AUG/SEPT         | - 514                    | 1,649                   | 1,029                                              |  |
| OCT/NOV/DEC   | 0             | 10          | 0             | OCT/NOV/DEC           | 245                      | 718                     | 423                                                |  |
| JAN/FEB/MAR   | 24            | 0           | 0             | JAN/FEB/MAR           | 348                      | 0                       | 0                                                  |  |
| APR/MAY/JUNE  | 13            | 0           | 0             | APR/MAY/JUNE          | 243                      | 0                       | 0                                                  |  |

- CURRENT YEAR ACTUAL NEW CLUBS
- ▲ LAST YEAR ACTUAL NEW CLUBS